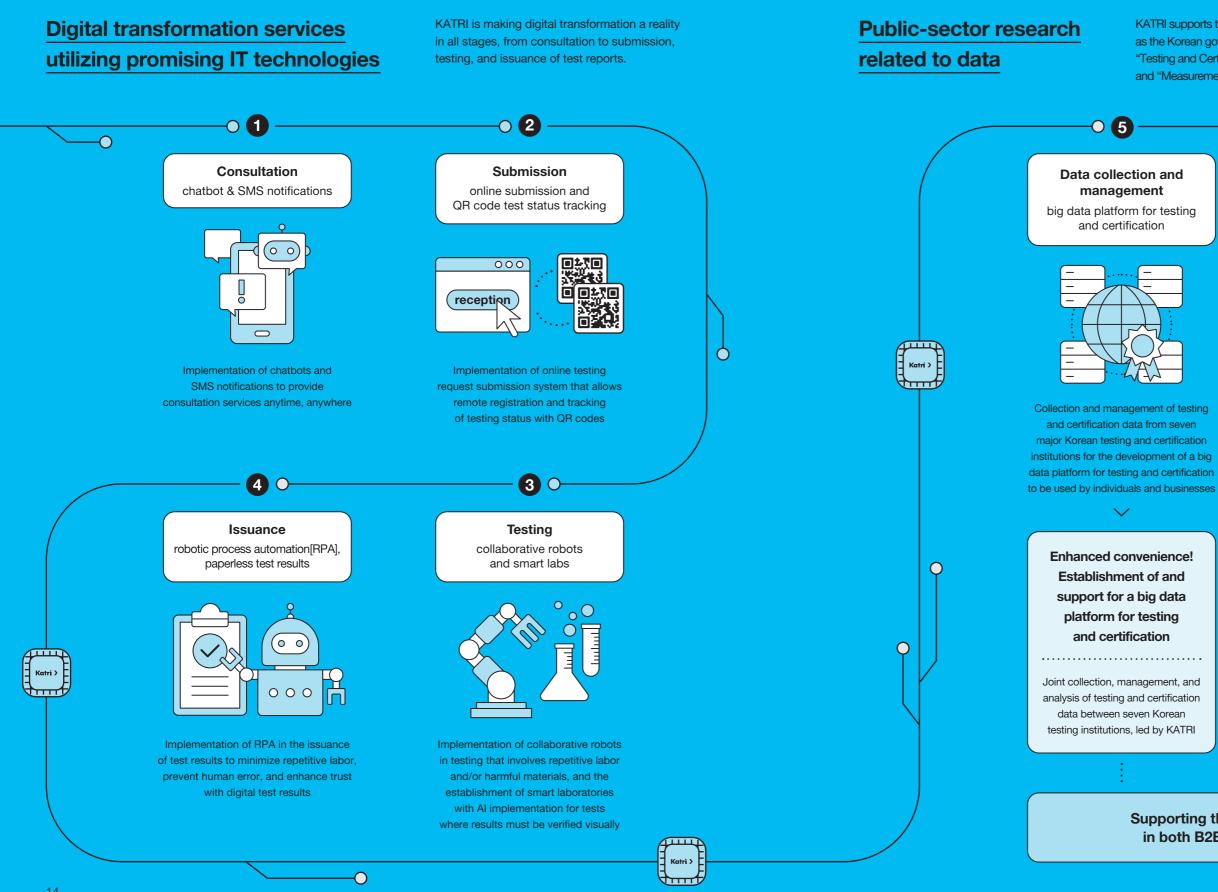

## **DX** Digital Transformation

As a leader in industrial big data and digital transformation, KATRI develops new testing and certification infrastructure to support businesses and consumers.

KATRI supports the digital transformation of Korean society and industry as the Korean government's designated contractor for initiatives such as "Testing and Certification Platform Establishment and Utilization Support" and "Measurement, Promotion and Support for Size Korea Data Utilization."

### Measurement, Promotion and Support for data utilization

Human big data platform

Operation of infrastructure for the industrial use of Korean body size data and support for relevant businesses, introduction of Size Korea Center to the metaverse platform Zepeto in preparation for digital transformation

### A more comfortable life! Support for Size Korea data utilization

.....

Operation of the Size Korea Center to provide standard body size data to businesses, and pioneer new big data-based utilization models

### Supporting the creation of new value in both B2B and B2C interactions

Publish KATRI Address 51, Wangsan-ro, Dongdaemun-gu, Seoul, Korea TEL +82-2-3668-3000 FAX +82-2-3668-2900 Editing & Design SUNNYISLAND Printing GMADE C&P Published Month 2022. 07