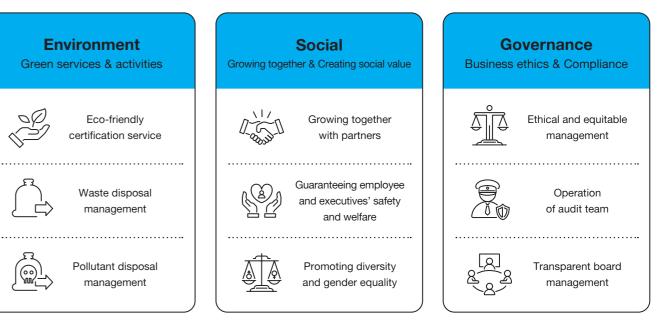

### **Environment-Conscious Service**

ESG

Environmental and social responsibility, as well as the value of transparent management remain KATRI's core values for a sustainable future for both society and the earth.