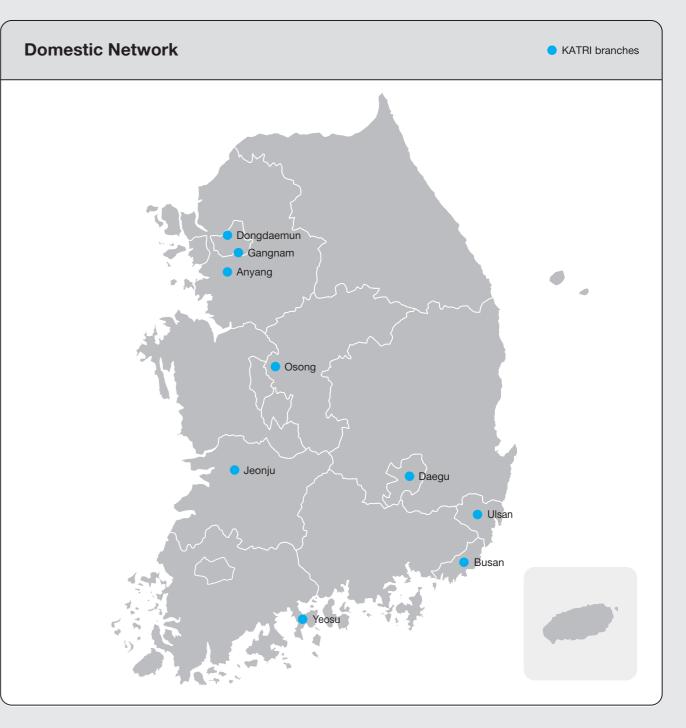

### **KATRI Network**

KATRI has a global network of MOUs with organizations in 19 countries across the Americas, Europe, and Asia, and carries on partnerships with prominent domestic government, industry and academic institutes.

In order to provide personalized services to individual industrial sites from nearby, KATRI operates offices for five major regions in Korea (Seoul, Gyeonggi, North Chungcheong Province, Yeongnam, Honam) and Asian nations (China, Vietnam, Myanmar).

**KATRI Network** 

| (on map)  | Area        | Specialization (+name of international branch) |
|-----------|-------------|------------------------------------------------|
|           | Dongdaemun  | Textile/Fashion                                |
|           | Gangnam     |                                                |
| Province  | Anyang      | Mobility, Consumer Chemical Goods,             |
| ingcheong | Osong       | Biotechnology, Environment                     |
|           | Busan       | — Textile/Fashion, Mobility<br>—               |
| n         | Ulsan       |                                                |
|           | Daegu       |                                                |
|           | Jeonju      |                                                |
|           | Yeosu       | Environment R&D                                |
|           | Shanghai    | KATRI Shanghai Testing service Co., Ltd        |
|           | Ho Chi Minh | KATRI Vietnam Co., Ltd Ho Chi Minh Inc.        |
|           | Hanoi       | KATRI Vietnam Co., Ltd. Hanoi Branch           |
|           | Yangon      | MKATRI (Myanmar & KATRI Joint Venture Company) |
|           |             |                                                |