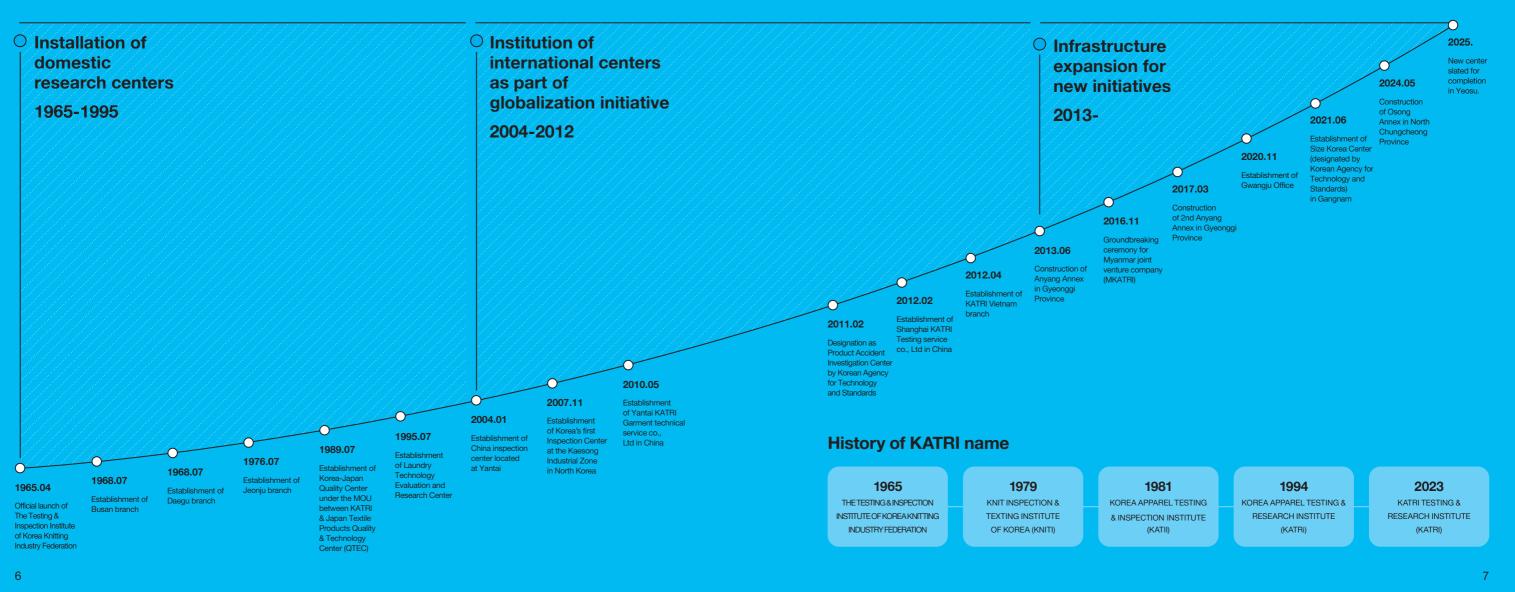

### **KATRI's History**

Founded in 1965 as the Testing & Inspection Institute of Korea Knitting Industry Federation, KATRI has played a critical part in consumer health and safety during the past half-century of development in Korea's textile industry. Providing testing, inspection, and certification services for consumer products used in all spheres of life, the organization had a crucial role in Korea's standardization industry, and upon the implementation of the KC Certification-which ensures that products adhere to official safety standards-KATRI has also dedicated itself to pre-and post-launch product safety management for lifestyle products and children's goods.

As Korea's first institute to be certified by the IDFB(the International Down and Feather Bureau) and IWTO(International Wool Textile Organisation) and as a protective apparel quality inspection institute, KATRI continues to take a leading role in the testing of down/feather and specific animal fibers and of protective apparel. KATRI's array of thermal-analysis equipment also made it the first Korean institute to be recognized by Airbus as an independent external testing institute for composite materials. By expanding beyond materials for apparel and into areas such as polymers and composite materials, KATRI now offers services to industries such as automobiles, component materials, household chemicals and appliances, bio-health, and environment. With the goal of enhancing domestic industries' international competitiveness, and assist Korean businesses in their venture into new markets, KATRI works not only with major business centers in Korea such as Seoul, Gyeonggi, central Korea, and the Yeongnam and Honam regions, but also with overseas areas with significant demand such as China and Vietnam to become an international testing and certification institute.