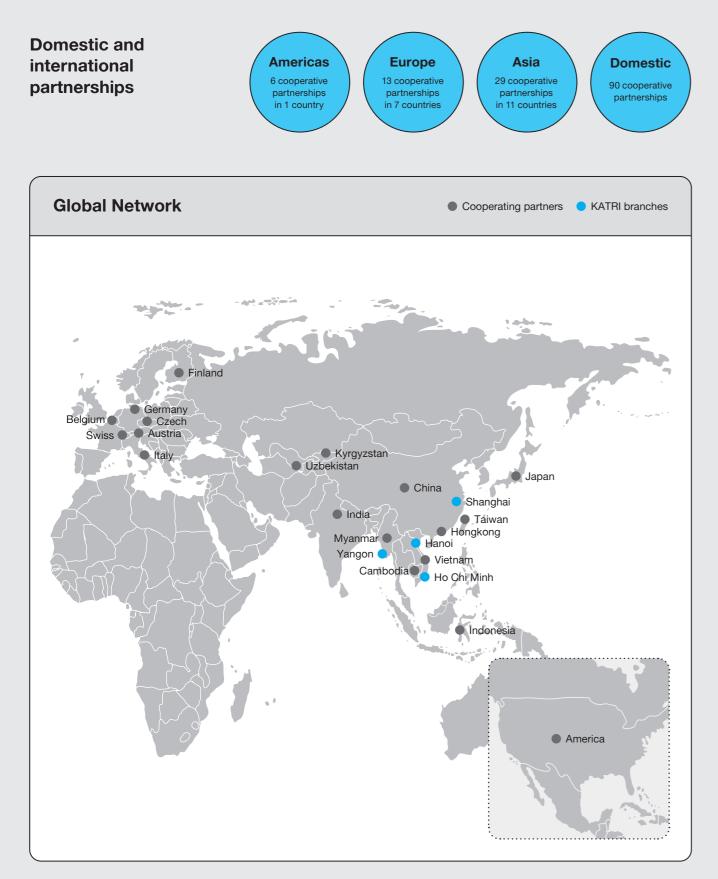

### **KATRI Network**

KATRI has a global network of MOUs with organizations in 19 countries across the Americas, Europe, and Asia, and carries on partnerships with prominent domestic government, industry and academic institutes.

In order to provide personalized services to individual industrial sites from nearby, KATRI operates offices for five major regions in Korea (Seoul, Gyeonggi, North Chungcheong Province, Yeongnam, Honam) and Asian nations (China, Vietnam, Myanmar).

**KATRI Network** 

| (on map)  | Area        | Specialization (+name of international branch) |
|-----------|-------------|------------------------------------------------|
|           | Dongdaemun  | Textile/Fashion                                |
|           | Gangnam     |                                                |
| Province  | Anyang      | Mobility, Consumer Chemical Goods,             |
| ingcheong | Osong       | Biotechnology, Environment                     |
|           | Busan       | — Textile/Fashion, Mobility<br>—               |
| n         | Ulsan       |                                                |
|           | Daegu       |                                                |
|           | Jeonju      |                                                |
|           | Yeosu       | Environment R&D                                |
|           | Shanghai    | KATRI Shanghai Testing service Co., Ltd        |
|           | Ho Chi Minh | KATRI Vietnam Co., Ltd Ho Chi Minh Inc.        |
|           | Hanoi       | KATRI Vietnam Co., Ltd. Hanoi Branch           |
|           | Yangon      | MKATRI (Myanmar & KATRI Joint Venture Company) |
|           |             |                                                |